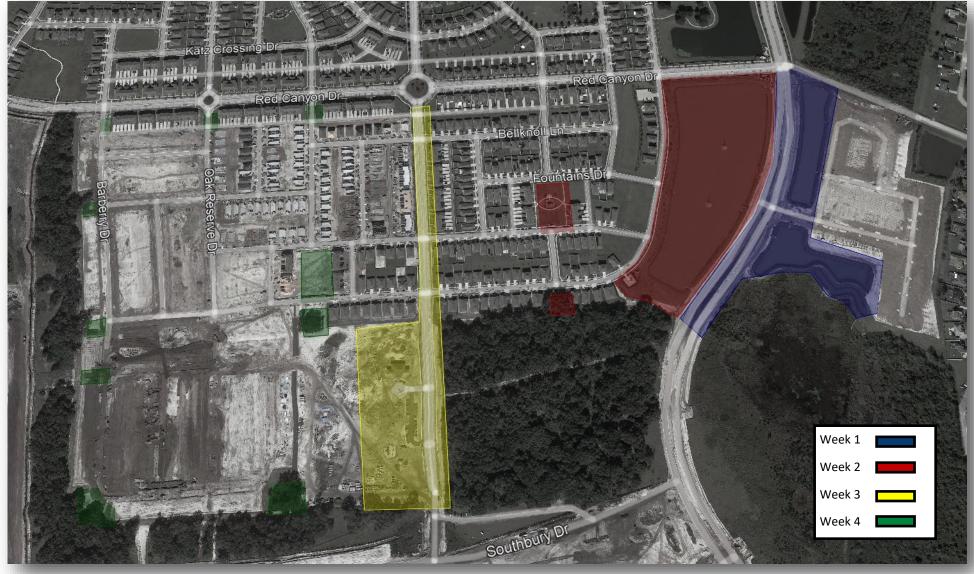

# Upon the BrightView Start Date our Team will start the following process and inspections:

- Listed below are tasks we will fulfill in the first 30 days based on priorities you have already identified.
- · Highlighted are issues we noticed and we want to address within the first few visits. .

# Irrigation

- Check irrigation systems and components for proper operation
- Map the system showing locations of major components
- Sample the soil and adjust watering for desired moisture
- Recommend necessary repairs and upgrades

# **Shrubs and Beds**

- Remove weeds
- Prune selected shrubs
- Remove poor performing plants, plants too close to tree trunks and groundcover crowding shrubs
- Mulch planters showing bare dirt
- Bevel cut edges of groundcover adjacent to hardscape
- Apply insect and disease control to treatable diseased plant material

# Safety

- Trim plant material or trees hindering or blocking line of sight at intersections and monuments
- Fix tripping hazards in the turf and hardscape
- Identify drainage problems and propose solutions

### Communication

- Introduce the Account
  Manager and walk the site
  together
- Determine your communication preferences
- Install HOA Connect Communication Software.

# Turf

- Apply broadleaf weed control where necessary
- Apply pre-emergence weed control to inhibit new weed growth
- Get turf to correct industry standard mowing height.

#### **Trees**

- Prune selected trees
- Install tree wells as needed
- Limb up low hanging branches throughout property.
- Adjust any leaning trees.