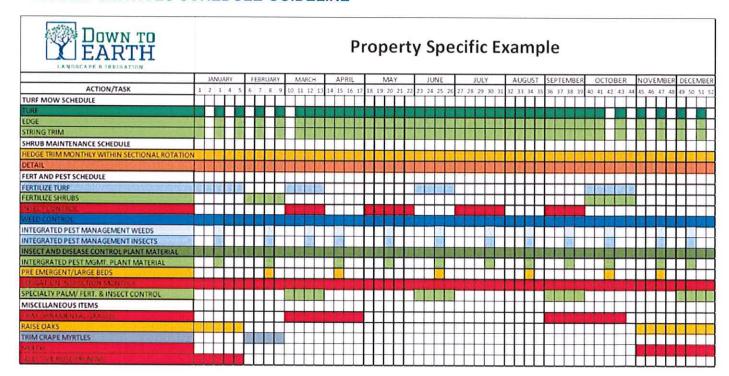

trucks that can be redeployed statewide to meet the demands of any emergency.

# PREVENTATIVE MEASURES

 For more than 30 years, our track record has proven that we will do everything possible to protect our clients' interests and eliminate potential problems during hurricanes, storms, and frost by implementing preventative measures such as pre-storm tree trimming, removal of loose debris, and use of frost cloths.



When disaster strikes, you can count on Down To Earth to keep your property safe, healthy, and operating smoothly.

Please note this is an additional service. Refer to scope of services for a list of all services within the agreement.



## **SERVICE REPORTS**

#### MONTHLY IRRIGATION REPORT



#### MONTHLY LAWN & ORNAMENTAL REPORT



#### YEARLY SERVICES SCHEDULE GUIDELINE





## **PERSONNEL**

MEET THE TEAM



Our highly skilled and trained landscape technicians will be onsite to care for your property each day, supported by our staff of certified horticulturalists, arborists, pest control operators, and irrigation specialists.

OUR TEAM IS COMMITTED TO CREATING
THE HEALTHIEST AND MOST VIBRANT
LANDSCAPE FOR YOU



## ORGANIZATIONAL CHART





## **STAFFING PLAN**

**TOWN OF KINDRED COMMUNITY DEVELOPMENT DISTRICT 2** 





# YOUR DEDICATED LANDSCAPE TEAM

Down To Earth approaches each project with the same strategy and principles that have made us successful for 30 years: surround yourself with great personnel and offer services that exceed client expectations.

#### REGIONAL OPERATIONS LEADER

- · Rob Joseph
- · Leads the region and provides support and res