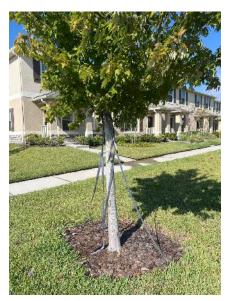

#### **Trees**

- Prune selected trees
- Install tree wells as needed
- Limb up low hanging branches throughout property.
- Adjust any leaning trees.