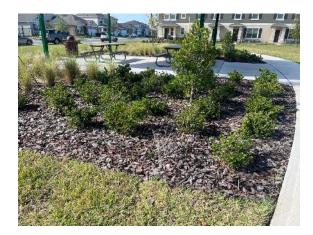

# **Shrubs and Beds**

- Remove weeds
- Prune selected shrubs
- Remove poor performing plants, plants too close to tree trunks and groundcover crowding shrubs
- Mulch planters showing bare dirt
- Bevel cut edges of groundcover adjacent to hardscape
- Apply insect and disease control to treatable diseased plant material