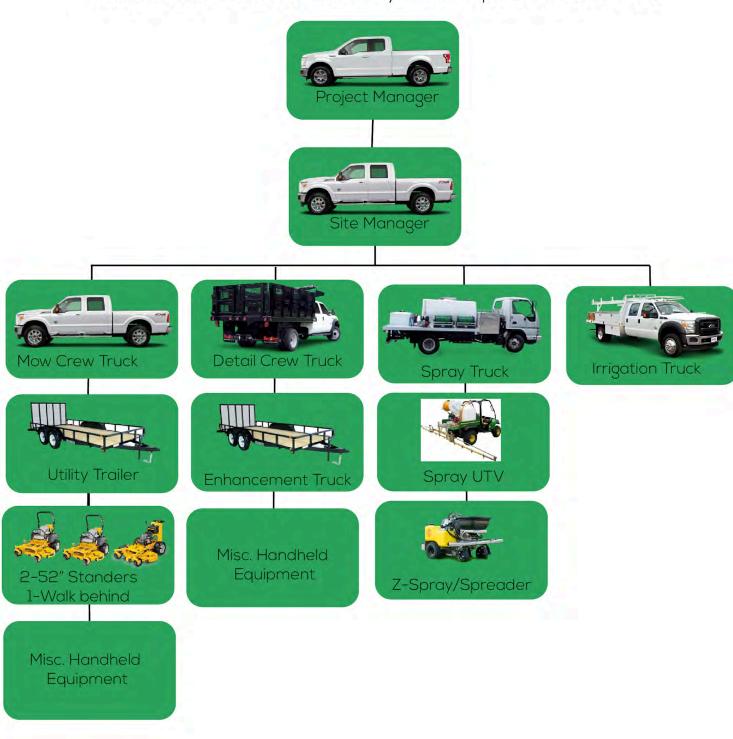

### Trucks

- (26) Ford F150 ½ Ton Pick Ups
- (30) Ford F250 ¾ Ton Pick Ups
- (5) Ford F350 Trucks
- (6) Ford F550 F850 Trucks

# **Spray Trucks**

- Ford 450 RC Spray Truck with 2 Lesco skid mounted sprayers -300 gallons, 600 gallons
- (4) 50 gallon Lesco Sprayer Skid Mount

# **Irrigation Truck**

- (3) Ford F250 SC XL
- Ford Van

# **Dump Body Trucks**

• (3) Ford F450 Trucks

# **Trailers**

- (32) Custom Built Equipment Trailer
- 10' Flatbed
- Bayside 16'x6'
- Weld Rite 16'x6'
- (7) 20' Enclosed Trailer

# **Large Equipment**

- (2) Kubota R520 Loaders
- (3) Skid Steer Loaders

# **Mower Equipment**

- (8) 48" Walk behind mowers
- (15) 52" Stand on mower
- (2)11'Batwing Mowers
- (30) 61" Riding Mowers

# Field Equipment (600 units)

- Gas articulating shears
- Hand shears
- Straight shears
- Back pack sprayers
- Fertilizer spreaders
- Hand spreaders
- Riding fertilizer spreaders