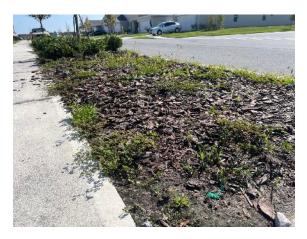

# **Shrubs and Beds**

- Remove weeds
- Prune selected shrubs
- Remove poor performing plants, plants too close to tree trunks and groundcover crowding shrubs
- Mulch planters showing bare dirt
- Bevel cut edges of groundcover adjacent to hardscape
- Apply insect and disease control to treatable diseased plant material