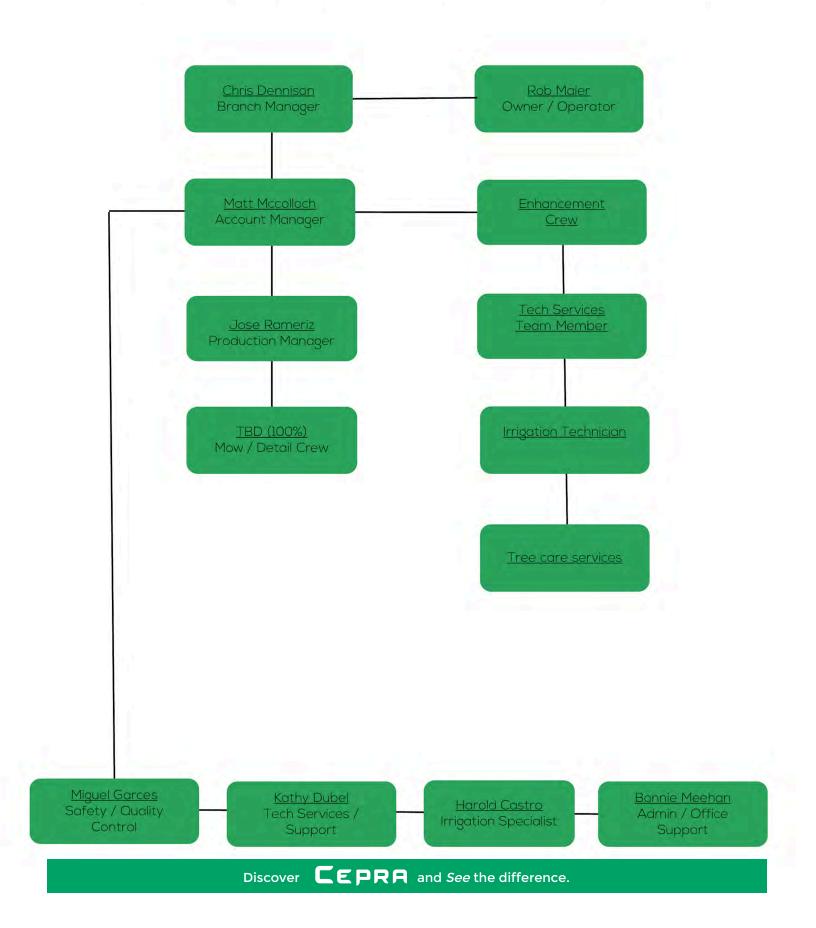

# Account Manager (AM)

#### Focus on Client

- Develop Client Relationships
- Renew client accounts
- · Proactively provide enhancement proposals
- Communicate client needs to PM and support PM

# Production Manager (PM)

#### Focus on Execution of the Work

- Manage crews to execute the work
- Hire, develop, evaluate, and retain crew members
- . Safety, quality, and efficiency
- · Reports to the AM
- Communicate with AM to understand client needs

# Ancillary Managers (EM/IM/SSM)

#### Focus on Ancillary Work (Production & Client)

- Support and drive enhancement sales
- Manage crews to execute ancillary work
- · Hire, develop, evaluate, and retain crew members
- Safety, quality, and efficiency
- Source and procure material